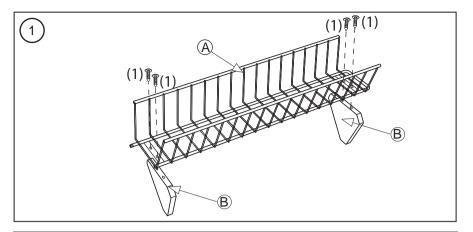

Tools needed / Not included:
Phillips screwdriver
Hammer or Mallet

(3) Use hammer or mallet and gently hammer in plastic screw about 1/8" down onto threaded end of wire.

Carefully screw the Plastic Screws to secure the bottom section to the base with the provided tool. (Apply Pressure)